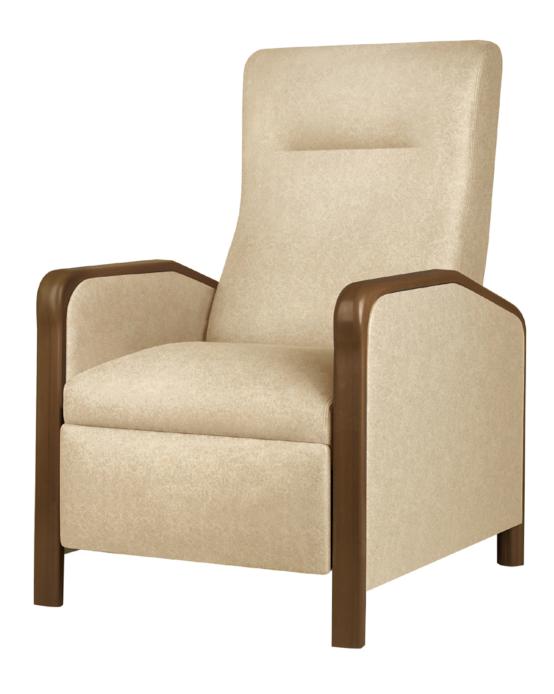

# acute momentum Recliner

Specifically designed for acute care patient and treatment rooms, the Acute Momentum line with gentle contours and generous cushions provide stress-reducing comfort for patients. Cleanout is available with no engineering required. For added comfort, an optional soothing heat and light massage function is available on recliners.

Model: 880102 29.5W 33D 43H 23SW 20.5SD 19SH 26AH 65 Ext. Depth