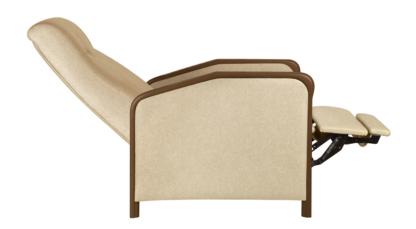

#### Push on the Arms Mechanism

The recline mechanism is activated by a simple push back on the arms.

Features

### **Extended Length**

Fully reclines to a depth of 65 inches.