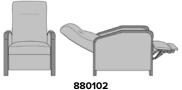

Model: 880102 29.5W 33D 43H 23SW 20.5SD 19SH 26AH 65 Ext. Depth

### **Extended Length**

Fully reclines to a depth of 65 inches.

#### Statement of Line

29.5W 33D 43H 26AH 65 Ext. Depth